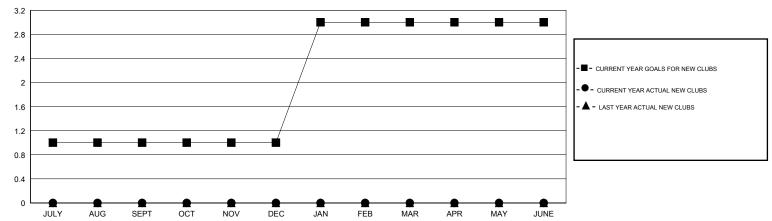

## **LOCATION PENNSYLVANIA**

 $\mathsf{GMT}\;\mathsf{CA}\;1$ 

|               |                  | Clubs             |                  |                  | Members               |                    |                                     |                    |                  |
|---------------|------------------|-------------------|------------------|------------------|-----------------------|--------------------|-------------------------------------|--------------------|------------------|
|               | RESUI            | LTS FOR 2016-2017 |                  |                  | RESULTS FOR 2016-2017 |                    |                                     |                    |                  |
| QUARTER       | NEW CLUB<br>GOAL | NEW CLUBS         | DROPPED<br>CLUBS | NET<br>GAIN/LOSS | QUARTER               | NEW MEMBER<br>GOAL | CHARTER AND<br>NEW MEMBERS<br>ADDED | DROPPED<br>MEMBERS | NET<br>GAIN/LOSS |
| JULY/AUG/SEPT | 1                | 0                 | 0                | 0                | JULY/AUG/SEPT         | 35                 | 7                                   | 11                 | -4               |
| OCT/NOV/DEC   | 0                | 0                 | 0                | 0                | OCT/NOV/DEC           | 10                 | 4                                   | 6                  | -2               |
| JAN/FEB/MAR   | 2                | 0                 | 0                | 0                | JAN/FEB/MAR           | 50                 | 0                                   | 0                  | 0                |
| APR/MAY/JUNE  | 0                | 0                 | 0                | 0                | APR/MAY/JUNE          | 10                 | 0                                   | 0                  | 0                |

#### GOALS AND ACTUAL NEW CLUBS CUMULATIVE