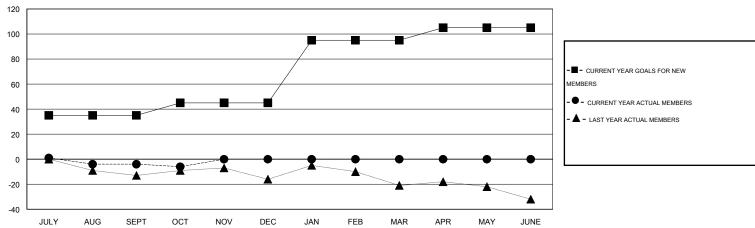

## **LOCATION PENNSYLVANIA**

 $\mathsf{GMT}\;\mathsf{CA}\;1$ 

|               |                  | Clubs             |                  |                  | Members               |                    |                                     |                    |                  |
|---------------|------------------|-------------------|------------------|------------------|-----------------------|--------------------|-------------------------------------|--------------------|------------------|
|               | RESUI            | LTS FOR 2016-2017 |                  |                  | RESULTS FOR 2016-2017 |                    |                                     |                    |                  |
| QUARTER       | NEW CLUB<br>GOAL | NEW CLUBS         | DROPPED<br>CLUBS | NET<br>GAIN/LOSS | QUARTER               | NEW MEMBER<br>GOAL | CHARTER AND<br>NEW MEMBERS<br>ADDED | DROPPED<br>MEMBERS | NET<br>GAIN/LOSS |
| JULY/AUG/SEPT | 1                | 0                 | 0                | 0                | JULY/AUG/SEPT         | 35                 | 7                                   | 11                 | -4               |
| OCT/NOV/DEC   | 0                | 0                 | 0                | 0                | OCT/NOV/DEC           | 10                 | 4                                   | 6                  | -2               |
| JAN/FEB/MAR   | 2                | 0                 | 0                | 0                | JAN/FEB/MAR           | 50                 | 0                                   | 0                  | 0                |
| APR/MAY/JUNE  | 0                | 0                 | 0                | 0                | APR/MAY/JUNE          | 10                 | 0                                   | 0                  | 0                |

#### GOALS AND ACTUAL MEMBERS CUMULATIVE

| DROPPED CLUBS: 0  DROPPED MEMBERS |    | 5 CLUBS OF 34 ADDED 1 OR MORE<br>NEW MEMBERS | GENDER DISTRIBL  MALE  FEMALE | TION<br>571 (67.98%)<br>269 (32.02%) |     |
|-----------------------------------|----|----------------------------------------------|-------------------------------|--------------------------------------|-----|
| DECEASED                          | 6  | CLICK HERE FOR HEALTH                        | FAMILY UNIT MEMBERS           |                                      | 104 |
| CLUB CANCELLED                    | 0  | ASSESSMENT DATA                              | LIEAD OF HOUSEHOLD            | 52                                   |     |
| OTHER                             | 11 |                                              | HEAD OF HOUSEHOLD             |                                      |     |
| TOTAL                             | 17 |                                              | NON-HEAD OF HOUSEHOL          | 52                                   |     |